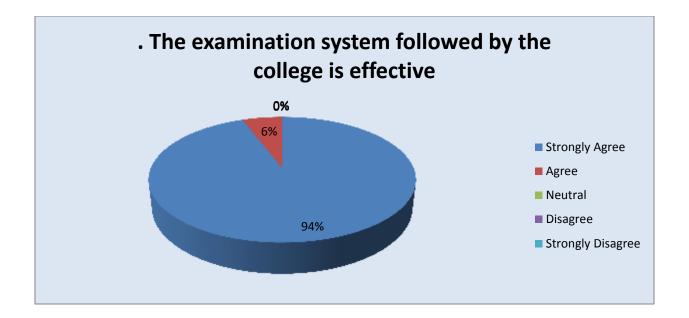

| Parameter                                                           | Strongly<br>Agree | Agree | Neutral | Disagree | Strongly<br>Disagree | Total |
|---------------------------------------------------------------------|-------------------|-------|---------|----------|----------------------|-------|
| . The examination system<br>followed by the college is<br>effective | 49                | 3     | 0       | 0        | 0                    | 52    |
| Feedback frequency in<br>Percentage                                 | 94                | 6     | 0       | 0        | 0                    | 100   |