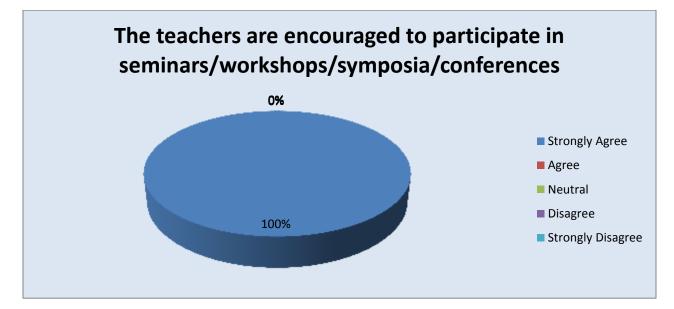

| Parameter                                                                                       | Strongl<br>y Agree | Agree | Neutr<br>al | Disagre<br>e | Strongl<br>y<br>Disagre<br>e | Total |
|-------------------------------------------------------------------------------------------------|--------------------|-------|-------------|--------------|------------------------------|-------|
| The teachers are encouraged to<br>participate in<br>seminars/workshops/symposia/confer<br>ences | 52                 | 0     | 0           | 0            | 0                            | 52    |
| Feedback frequency in Percentage                                                                | 100                | 0     | 0           | 0            | 0                            | 100   |