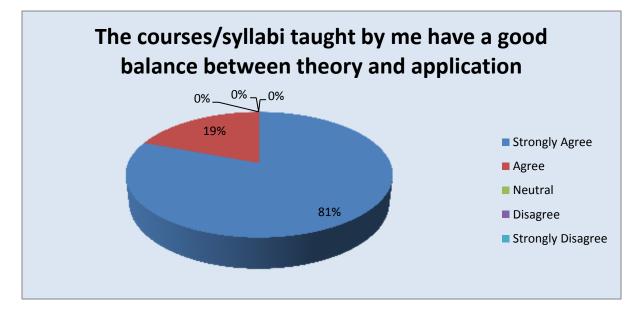

### FEEDBACK ON CURRICULUM

| Parameter                                                                                 | Strongly<br>Agree | Agree | Neutra<br>l | Disagree | Strongly<br>Disagre<br>e | Total |
|-------------------------------------------------------------------------------------------|-------------------|-------|-------------|----------|--------------------------|-------|
| The courses/syllabi taught by me<br>have a good balance between<br>theory and application | 42                | 10    | 0           | 0        | 0                        | 52    |
| Feedback frequency in<br>Percentage                                                       | 81                | 19    | 0           | 0        | 0                        | 100   |