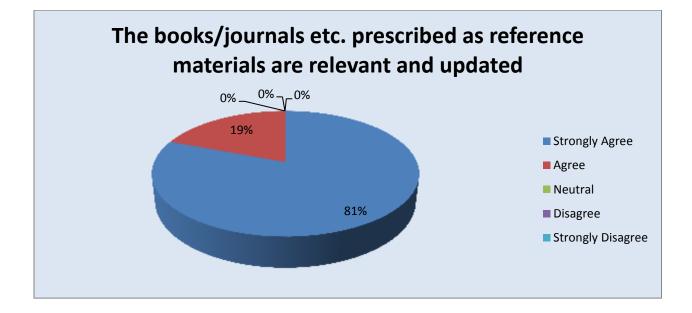

| Parameter                                                                                   | Strongly<br>Agree | Agree | Neutra<br>l | Disagree | Strongly<br>Disagre<br>e | Total |
|---------------------------------------------------------------------------------------------|-------------------|-------|-------------|----------|--------------------------|-------|
| The books/journals etc.<br>prescribed as reference<br>materials are relevant and<br>updated | 42                | 10    | 0           | 0        | 0                        | 52    |
| Feedback frequency in<br>Percentage                                                         | 81                | 19    | 0           | 0        | 0                        | 100   |