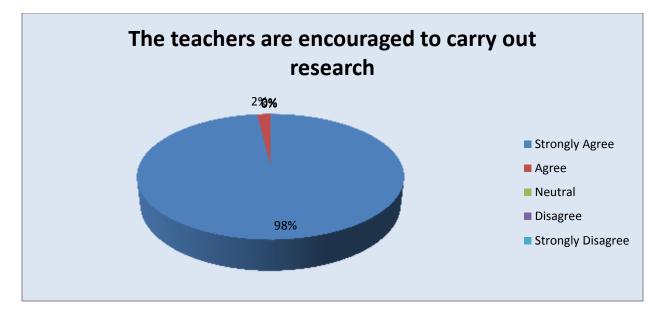

| Parameter                                            | Strongly<br>Agree | Agree | Neutral | Disagree | Strongly<br>Disagree | Total |
|------------------------------------------------------|-------------------|-------|---------|----------|----------------------|-------|
| The teachers are encouraged to<br>carry out research | 51                | 1     | 0       | 0        | 0                    | 52    |
| Feedback frequency in<br>Percentage                  | 98                | 2     | 0       | 0        | 0                    | 100   |