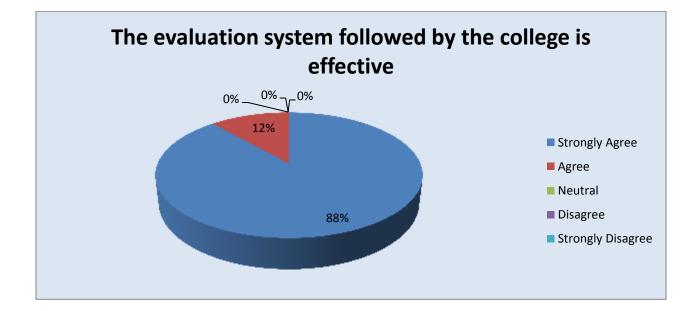

| Parameter                                                  | Strongly<br>Agree | Agree | Neutral | Disagree | Strongly<br>Disagree | Total |
|------------------------------------------------------------|-------------------|-------|---------|----------|----------------------|-------|
| The evaluation system followed by the college is effective | 46                | 6     | 0       | 0        | 0                    | 52    |
| Feedback frequency in<br>Percentage                        | 88                | 12    | 0       | 0        | 0                    | 100   |