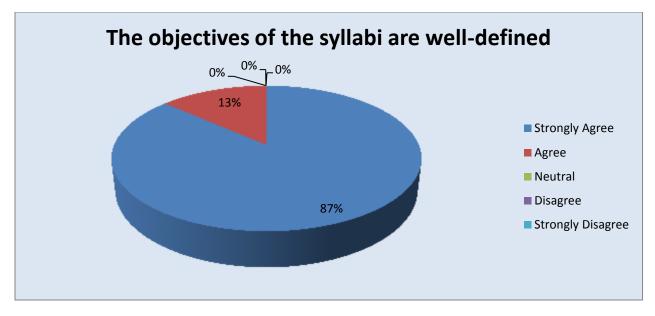

| Parameter                                      | Strongly<br>Agree | Agree | Neutral | Disagree | Strongly<br>Disagree | Total |
|------------------------------------------------|-------------------|-------|---------|----------|----------------------|-------|
| The objectives of the syllabi are well-defined | 45                | 7     | 0       | 0        | 0                    | 52    |
| Feedback frequency in<br>Percentage            | 87                | 13    | 0       | 0        | 0                    | 100   |